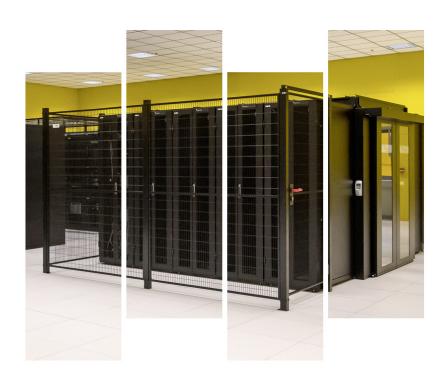

### Confidentiality and Security

Register your fingerprint with the assistance of our staff and take advantage of free monthly access or enjoy maximum entry flexibility with a dedicated badge.

All our Data Centers are equipped with advanced **security systems**, including:

- Access monitoring in dedicated areas with two-factor authentication;
- Intrusion detection and video surveillance; Constant monitoring to ensure infrastructure service continuity and compliance with **our SLA**;
- Reliable power continuity through a medium-voltage system supported by emergency generators that activate seamlessly in case of outages;
- **Cooling systems** equipped with sensors to monitor temperature and humidity levels within the environment;
- **Fire protection systems** that include temperature and smoke monitoring as well as automated extinguishing mechanisms.