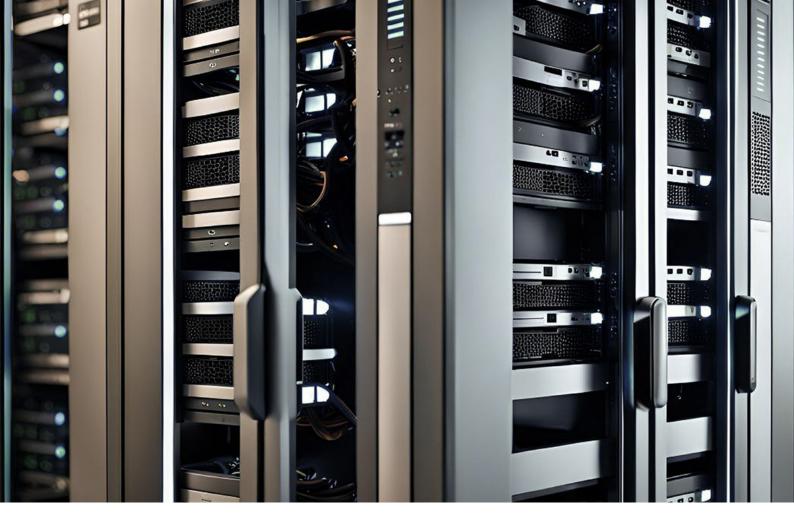

#### What is a Rack?

The Rack is the ideal solution for securely and efficiently hosting **corporate servers and IT devices**. Designed for medium to large IT infrastructures, the Seeweb Rack provides an optimal and protected environment to safeguard and manage your technological assets.

The Seeweb Rack can accommodate network equipment, including servers, routers, and other devices, within a **42-unit rack space** (42U). Its external dimensions are L: 600mm - H: 2000mm.

With **dual redundant power supply** (2 x 16A, 220V) and a base power capacity of 1500W included, your infrastructure will be protected against power interruptions and guaranteed to perform 24/7.